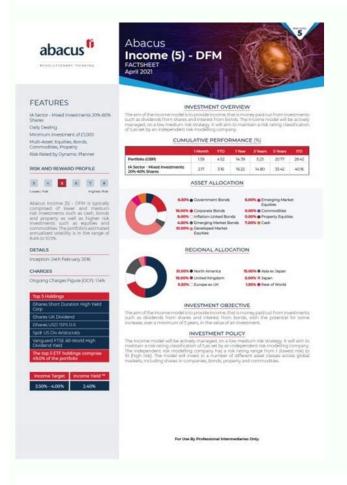

Abacus property group annual report

I'm not robot!

| ASSETS                                                                                                     | 1 125 542                         | 164 094                               | 398 923                      | 1 688 559                                     | 644 930                          | (56 412)                       | 895 801                 | 1 484 319                               |
|------------------------------------------------------------------------------------------------------------|-----------------------------------|---------------------------------------|------------------------------|-----------------------------------------------|----------------------------------|--------------------------------|-------------------------|-----------------------------------------|
| Non-current assets                                                                                         | 264 418                           | 164 033                               | 15 876                       | 444 327                                       | 250 245                          | (56 920)                       | 29 749                  | 223 074                                 |
| Land & Buildings<br>Equipment<br>Loan to Property Co 2                                                     | 24 718<br>239 700                 | 392 391<br>11 342<br>(239 700)        | 15 876                       | 392 391<br>51 936                             | 36 621<br>213 624                | 145 362<br>11 342<br>(213 624) | 29 749<br>-             | 145 362<br>77 712                       |
| Current Assets                                                                                             | 861 124                           | 61                                    | 383 047                      | 1 244 232                                     | 394 685                          | 508                            | 866 052                 | 1 261 245                               |
| Accounts receivable Accrued income 3 Cash & cash equi- valents                                             | 58 549<br>802 575                 | 61                                    | 77 005<br>5 000<br>301 042   | 135 554<br>5 000<br>1 103 678                 | 74 052<br>11 596<br>309 037      | 453<br>55                      | 185 945<br>-<br>680 107 | 260 450<br>11 596<br>989 199            |
| Total Assets                                                                                               | 1 125 542                         | 164 094                               | 398 923                      | 1 688 559                                     | 644 930                          | (56 412)                       | 895 801                 | 1 484 319                               |
| RESERVES & LIABILITIES                                                                                     | 1 125 542                         | 164 094                               | 398 923                      | 1 688 559                                     | 644 930                          | (56 412)                       | 895 801                 | 1 484 319                               |
| Reserves                                                                                                   | 549 513                           | 155 835                               | (248 521)                    | 456 327                                       | (59 603)                         | (68 262)                       | 319 281                 | 191 416                                 |
| Restricted Funds Unrestricted Funds Share Capital Revaluation Surplus Foreign currency translation reserve | 573 642                           | (77 285)<br>15<br>257 097<br>(23 992) | 248 521)                     | 247 836<br>15<br>257 097<br>(48 121)          | (40 180)<br>(19 423)             | (70 250)<br>13<br>1 975        | 319 281                 | 208 851<br>13<br>(17 448)               |
| Current Liabilities                                                                                        | 576 029                           | 8 259                                 | 647 444                      | 1 231 732                                     | 704 533                          | 11 850                         | 576 520                 | 1 292 903                               |
| Accounts payable Deferred income 4 Loan payable Provision for leave pay Taxation payable                   | 183 313<br>298 790<br>-<br>93 926 | 8 214<br>-<br>-<br>-<br>45            | 85 914<br>351 530<br>210 000 | 277 441<br>650 320<br>210 000<br>93 926<br>45 | 94 893<br>545 808<br>-<br>63 832 | 5 759<br>-<br>6 091            | 53 154<br>523 366       | 153 806<br>1 069 174<br>63 832<br>6 091 |
|                                                                                                            |                                   |                                       |                              | INDIANGED IN                                  | 644 930                          | (56 412)                       | -                       | 1 484 319                               |